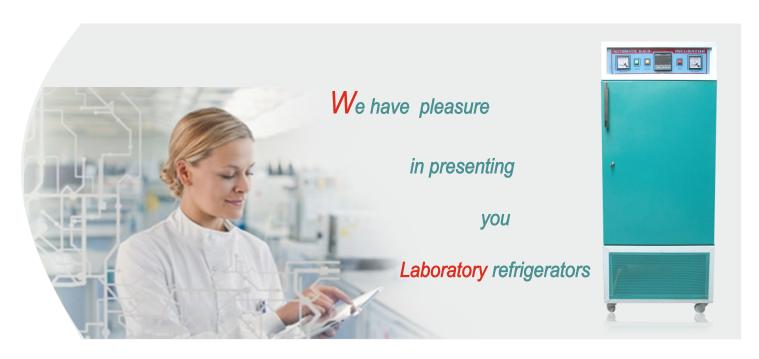

### LABORATORY REFRIGERATOR

## Excellent temperature

stability and

homogeneity.

Laboratory refrigerators have been designed in response to fulfill requirements for preserving temperature sensitive products. These refrigerators provide an ideal storage environment for preservation of vaccines, medicines, reagents, specimens etc. For consistent, reliable protection, storage & preservation of valuable medical products at a safe + 2 to +8 Deg. C, you can depend on COOLKING INDIA Laboratory refrigerators and freezers where temperature is constantly maintained at the set temperature, with better uniformity and accuracy.

#### **TEMPERATURE SELECTIONS**

Laboratory refrigerator +2 °C to +8 °C Laboratory Freezer 0 °C to -25 °C