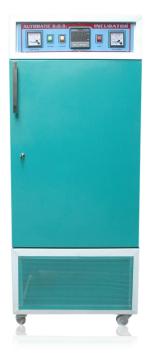

### LABORATORY REFRIGERATOR

## Excellent temperature

stability and

homogeneity.

Laboratory refrigerators have been designed in response to fulfill requirements for preserving temperature sensitive products. These refrigerators provide an ideal storage environment for preservation of vaccines, medicines, reagents, specimens etc. For consistent, reliable protection, storage & preservation of valuable medical products at a safe + 2 to +8 Deg. C, you can depend on COOLKING INDIA Laboratory refrigerators and freezers where temperature is constantly maintained at the set temperature, with better uniformity and accuracy.

#### **TEMPERATURE SELECTIONS**

Laboratory refrigerator +2 °C to +8 °C Laboratory Freezer 0 °C to -25 °C